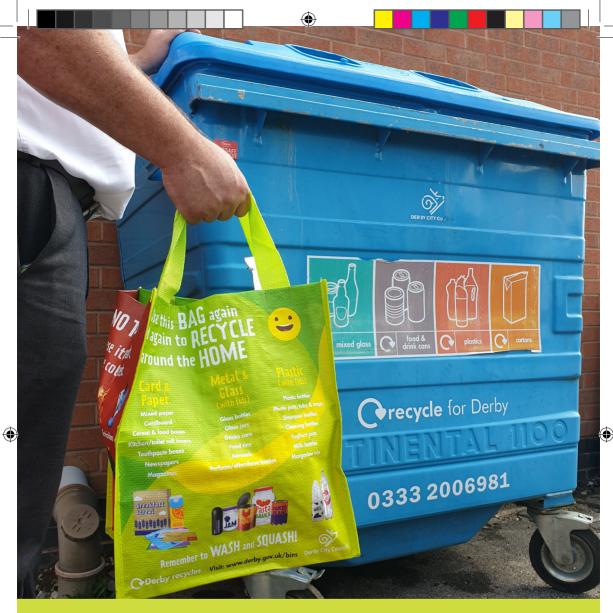

## It's easy to recycle

The majority of flats in Derby have communal recycling bins in which a wide range of materials are accepted.

Every property can have a reusable recycling bag to help make recycling much more convenient.

#### It's easy as...

-

- 1. Fill your bag with clean, dry and loose recycling.
- 2. Take your bag down to the communal bin area and empty the contents into the recycling bin.
- 3. Bring your bag back up to your flat to fill up again and again.