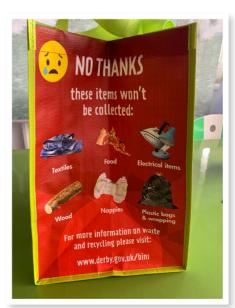

## **Important Information**

- All waste must be contained in the bins provided.
- Only place dry, loose recycling in the recycling bins. If general waste is placed in the recycling bins then the crews cannot empty it.
- Use plastic bags to bag waste in the general waste bins only.

## **Bulky Waste**

Please don't leave large household items (e.g. furniture, electrical applicances) in the communal bin area as they won't be collected. These items should be taken to our Household Waste Recycling Centre: **Raynesway Park Drive, DE21 7BH** 