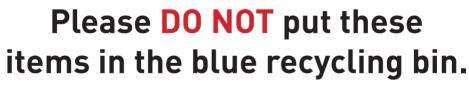

### Please only put these items in the blue recycling bin.

۲

۲

Mixed Paper

and iars

Cardboard

Cartons

Household **Plastic Packaging** 

Aerosols

Cardboard

Food tins and drink cans

 $\bigcirc$ 

( )

05/08/2019 16:34