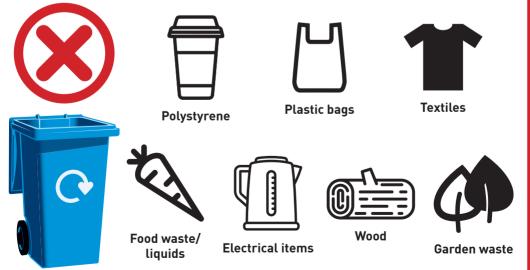

### Please only put these items in the blue recycling bin.

۲

۲

Mixed Paper

and iars

Cardboard

Cartons

Household **Plastic Packaging** 

Aerosols

Cardboard

Food tins and drink cans

 $\bigcirc$ 

( )

05/08/2019 16:34